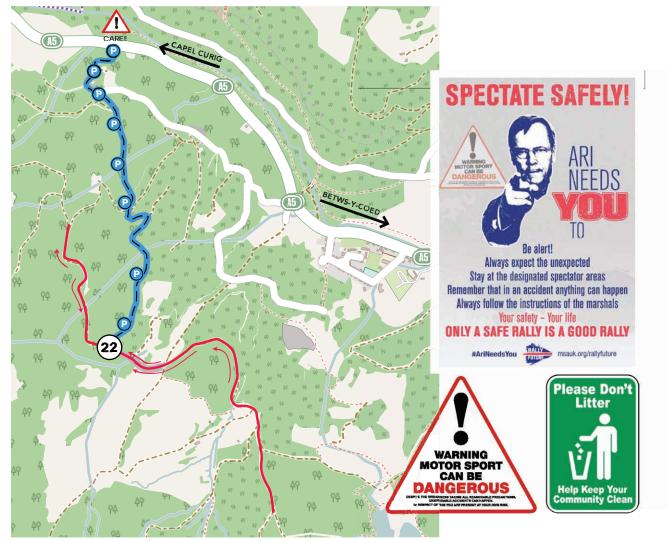

### SS1 - ELSI 1

First car due at **08:49 || SURFACE GRAVEL** 8.93 MILES SPECIAL STAGE A famous rally stage, Last used in **2020** this stage was also used on **WRGB Great Spectating spots** from the car park to **Spectator** are at **post 22**. Spectators Parking off the **B5401** Catering & toilets avalibale. **PLEASE NO LITTERING. CAR PARK OPEN FROM 07:30** 

### SS1,SS4 & SS6 ELSI