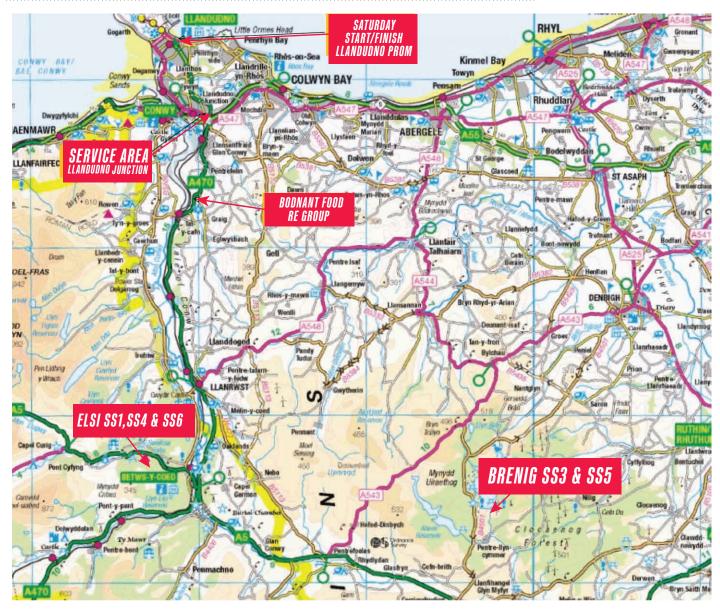

# VISIT GONWY Ĵ O G T O B E R 28 T H 2023

1

STAN CAMBRIAND

00

T.CO.UK

#### SATURDAY 28TH OCTOBER 2023

- MC1: START LLANDUDNO PROMENADE First Car due off the ramp AT 08:01
- SS1: ELSI 1 First Car due AT 08:49
- **SS3: BRENIG 1 -** First Car due **AT 10:33**

#### MC2 | MC3-SERVICE IN | SERVICE OUT

- LLANDUDNO JUNCTION

- SS4: ELSI 2 First Car due AT 13:38
- SS5: BRENIG 2 First Car due AT 14:58
- **SS6: ELSI 3 -** First Car due **AT 16:26** National Crews only.

### SS1 - ELSI 1

First car due at **08:49 || SURFACE GRAVEL** 8.93 MILES SPECIAL STAGE A famous rally stage, Last used in **2020** this stage was also used on **WRGB Great Spectating spots** from the car park to **Spectator** are at **post 22**. Spectators Parking off the **B5401** Catering & toilets avalibale. **PLEASE NO LITTERING. CAR PARK OPEN FROM 07:30** 

### SS3 - BRENIG 1

First car due at **10:22 || SURFACE 80% GRAVEL - 20% TARMAC** 4.50 MILES SPECIAL STAGE The **SECOND YEAR** to be used on the **CAMBRIAN RALLY!** A **BRILLIANT STAGE** with top spectating spots! Catering & toilets availbale. Spectators Parking off the **B5401 PLEASE NO LITTERING. CAR PARK OPEN FROM 07:30** 

### SS5 - BRENIG 2