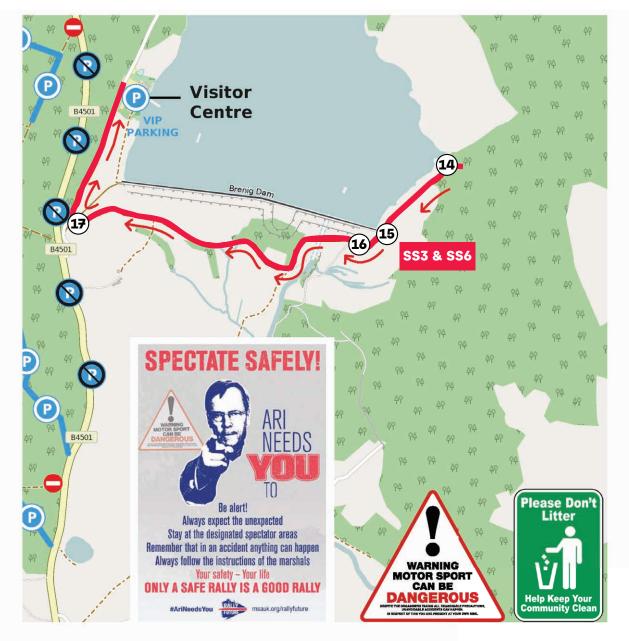

### SS3 - BRENIG 1

First car due at **10:22 || SURFACE 80% GRAVEL - 20% TARMAC** 4.50 MILES SPECIAL STAGE The **SECOND YEAR** to be used on the **CAMBRIAN RALLY!** A **BRILLIANT STAGE** with top spectating spots! Catering & toilets availbale. Spectators Parking off the **B5401 PLEASE NO LITTERING. CAR PARK OPEN FROM 07:30** 

### SS5 - BRENIG 2

#### First car due **14:58 || SURFACE 80% GRAVEL - 20% TARMAC** 13.50 MILES SPECIAL STAGE