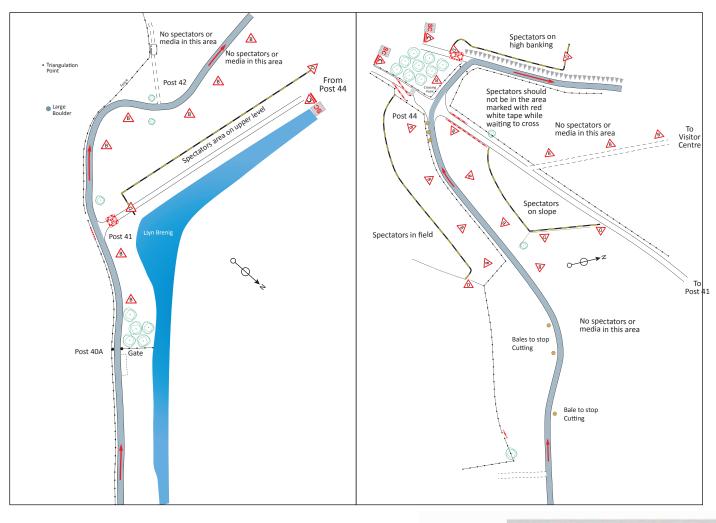

### SS3 - BRENIG 1

First car due at **10:22 || SURFACE 80% GRAVEL - 20% TARMAC** 4.50 MILES SPECIAL STAGE The **SECOND YEAR** to be used on the **CAMBRIAN RALLY!** A **BRILLIANT STAGE** with top spectating spots! Catering & toilets availbale. Spectators Parking off the **B5401 PLEASE NO LITTERING. CAR PARK OPEN FROM 07:30** 

#### WHAT 3 WORDS

#### P1-W3W.CO/HACKSAW.WEALTH.CEMENTED