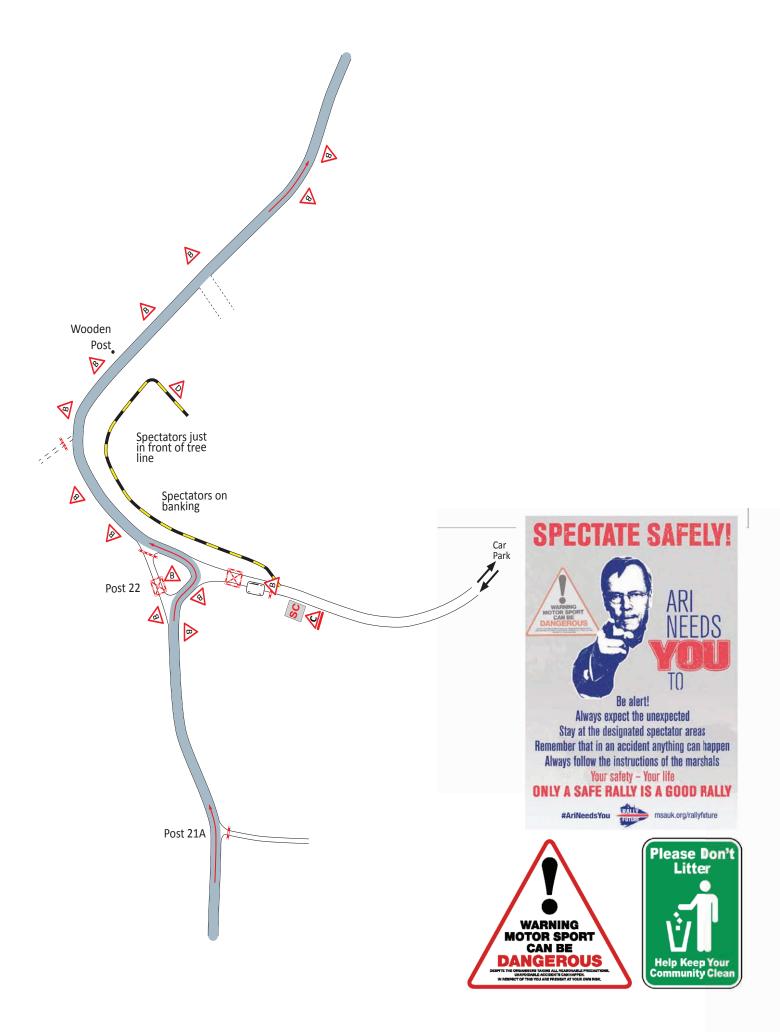

### SS1 - ELSI 1

First car due at **08:49 || SURFACE GRAVEL** 8.93 MILES SPECIAL STAGE A famous rally stage, Last used in **2020** this stage was also used on **WRGB Great Spectating spots** from the car park to **Spectator** are at **post 22**. Spectators Parking off the **B5401** Catering & toilets avalibale. **PLEASE NO LITTERING. CAR PARK OPEN FROM 07:30** 