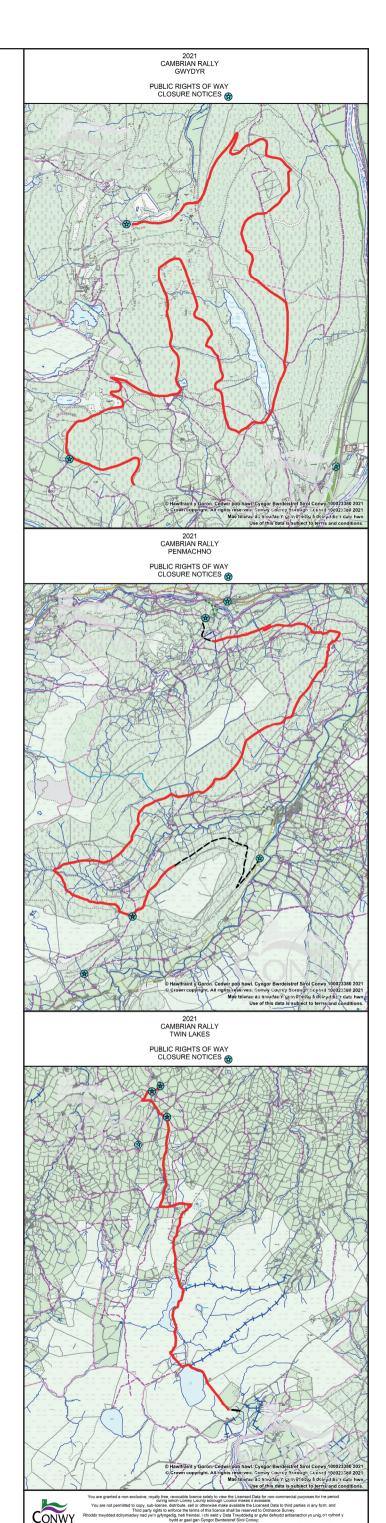

## **ATODLEN**

| Betws y Coed<br>LI T 03<br>LI T 05<br>LI T 06<br>LI T 10 | O gyfeirnod grid: SH 7935 5836 i gyfeirnod grid: SH: 7839 5851<br>O gyfeirnod grid: SH 7945 5875 i gyfeirnod grid: SH: 7935 5836<br>O gyfeirnod grid: SH 7944 5932 i gyfeirnod grid: SH: 7945 5875<br>O gyfeirnod grid: SH 7823 5845 i gyfeirnod grid: SH: 7778 5801 |
|----------------------------------------------------------|----------------------------------------------------------------------------------------------------------------------------------------------------------------------------------------------------------------------------------------------------------------------|
| Bro Machno<br>LI T 75                                    | O gyfeirnod grid: SH 7664 4950 i gyfeirnod grid: SH: 7545 4755                                                                                                                                                                                                       |
| Llansannan<br>LI T 56<br>LI T 59<br>LI T 128             | O gyfeirnod grid SH 9085 6461 i gyfeirnod grid: SH 9042 6339<br>O gyfeirnod grid SH 9116 6405 i gyfeirnod grid: SH 9103 6410<br>O gyfeirnod grid SH 9130 6096 i gyfeirnod grid: SH 9167 6191                                                                         |
| Trefriw<br>LI T 52                                       | O gyfeirnod grid: SH 7907 6093 i gyfeirnod grid: SH 7944 5932                                                                                                                                                                                                        |

## Schedule

| FP 03<br>FP 05<br>FP 06<br>FP 10       | From grid ref: SH 7935 5836 to grid ref SH: 7839 5851 From grid ref: SH 7945 5875 to grid ref SH: 7935 5836 From grid ref: SH 7944 5932 to grid ref SH: 7945 5875 From grid ref: SH 7823 5845 to grid ref SH: 7778 5801 |
|----------------------------------------|-------------------------------------------------------------------------------------------------------------------------------------------------------------------------------------------------------------------------|
| Bro Machno<br>FP 75                    | From grid ref: SH 7664 4950 to grid ref: SH: 7545 4755                                                                                                                                                                  |
| Llansannan<br>FP 56<br>FP 59<br>FP 128 | From grid ref: SH 9085 6461 to grid ref: SH 9042 6339<br>From grid ref: SH 9116 6405 to grid ref: SH 9103 6410<br>From grid ref: SH 9130 6096 to grid ref: SH 9167 6191                                                 |
| Trefriw<br>FP 52                       | From grid ref: SH 7907 6093 to grid ref: SH 7944 5932                                                                                                                                                                   |